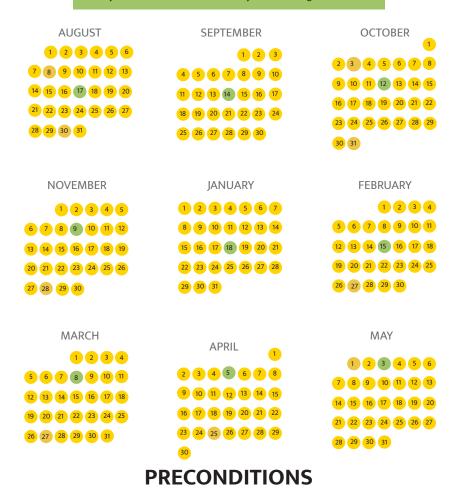

#### PRINT PRODUCTION CALENDAR

The Appalachian is printed monthly during the academic year — August, September, October, November, January, February, March, April and May.

All dates are subject to change as necessary.

Exact print dates and deadlines will be discussed by your ad rep.

Special Editions: The August edition is a welcome back issue for the start of fall semester. The April edition is our annual Best of Boone readers choice survey and our orientation issue. The May edition is our graduation issue.