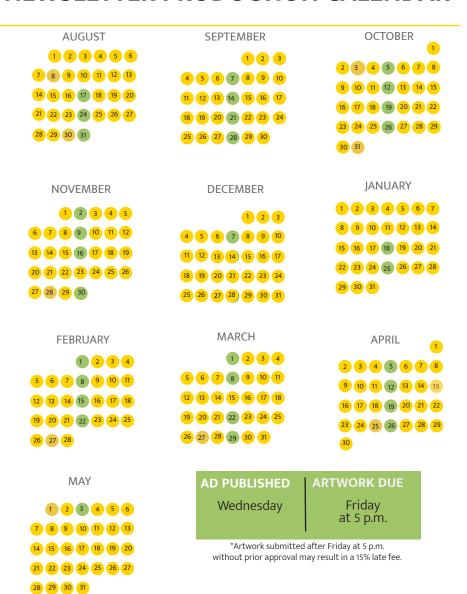

### **NEWSLETTER PRODUCTION CALENDAR**

## **DEADLINES**

| WEEKLY |              | MONTHLY          |              |                  |
|--------|--------------|------------------|--------------|------------------|
|        | AD PUBLISHED | ARTWORK DUE      | AD PUBLISHED | ARTWORK DUE      |
|        | MONDAY       | Friday at 5 p.m. | MONDAY       | Friday at 5 p.m. |
|        |              |                  |              |                  |