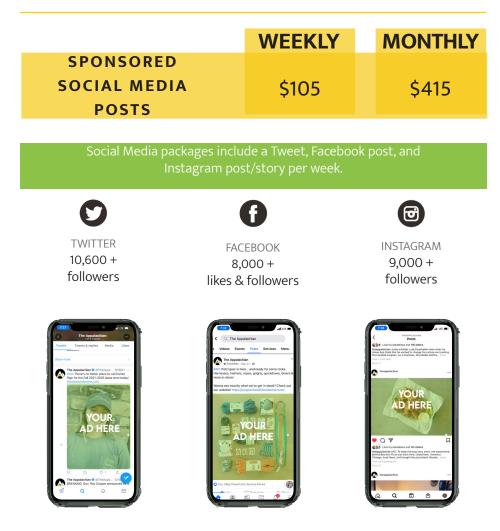

# SOCIAL MEDIA

### PRECONDITIONS

Promoted tweets/posts must begin with #AD: to signify sponsored content. All tweets must be less than 280 characters. All Facebook Posts must be less than 75 words.

Images optional, but should be at least 72 dpi RGB. Links may be included. Twitter: 1600 x 900 px, max of 280 characters

Facebook: 1920 x 1080 px (or can reuse image from Twitter or Instagram), max of 75 words Instagram: 1080 x 1080 px, max of 75 words, plus hashtags if desired Need your ad designed? Add \$105 per ad.