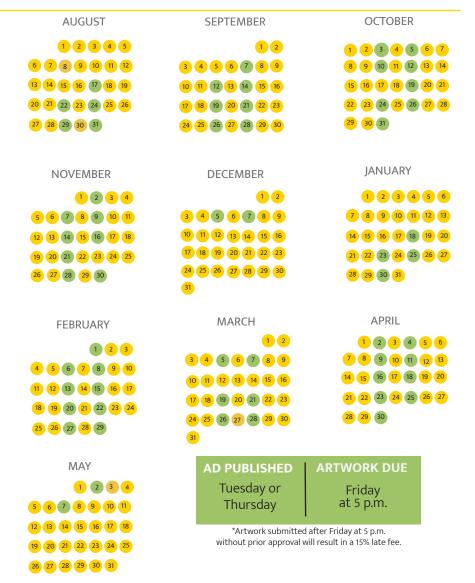

### PRINT PRODUCTION CALENDAR

The Appalachian is printed monthly during the academic year — August, September, October, November, January, February, March, April and May. All dates are subject to change as necessary. Exact print dates and deadlines will be discussed by your ad rep. Special Editions: The August edition is a welcome back issue for the start of fall semester. The April edition is our annual Best of Boone readers choice survey and our orientation issue. The May edition is our graduation issue.

### DEADLINES