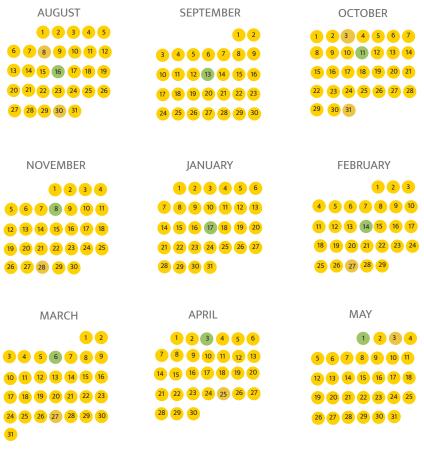

### PRINT PRODUCTION CALENDAR

The Appalachian is printed monthly during the academic year — August, September, October, November, January, February, March, April and May. All dates are subject to change as necessary. Exact print dates and deadlines will be discussed by your ad rep. Special Editions: The August edition is a welcome back issue for the start of fall semester. The April edition is our annual Best of Boone readers choice survey and our orientation issue. The May edition is our graduation issue.

### **NEWSLETTER PRODUCTION CALENDAR**